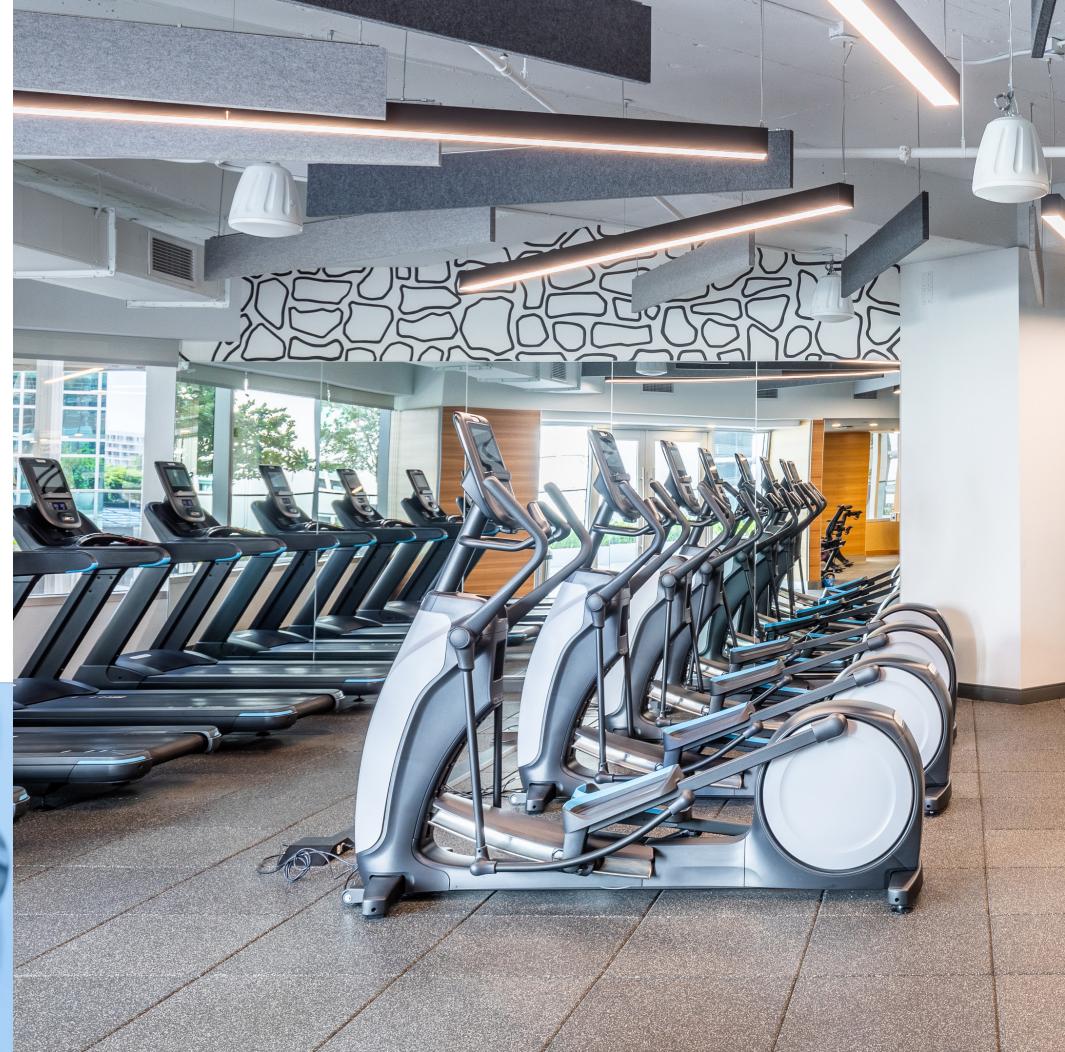

### 1221 BRICKELL

STATE-OF-THE-ART CONFERENCE CENTER

LUXURY FITNESS CENTER WITH LOCKERROOMS AND SHOWERS

LOUNGE AND ENTERTAINMENT CENTER

**WELLNESS ROOM** 

OUTDOOR TERRACE WITH BAR AND CANOPY FOR FITNESS CLASSES

### CUTTING-EDGE FITNESS FACILITY

SHOWERS