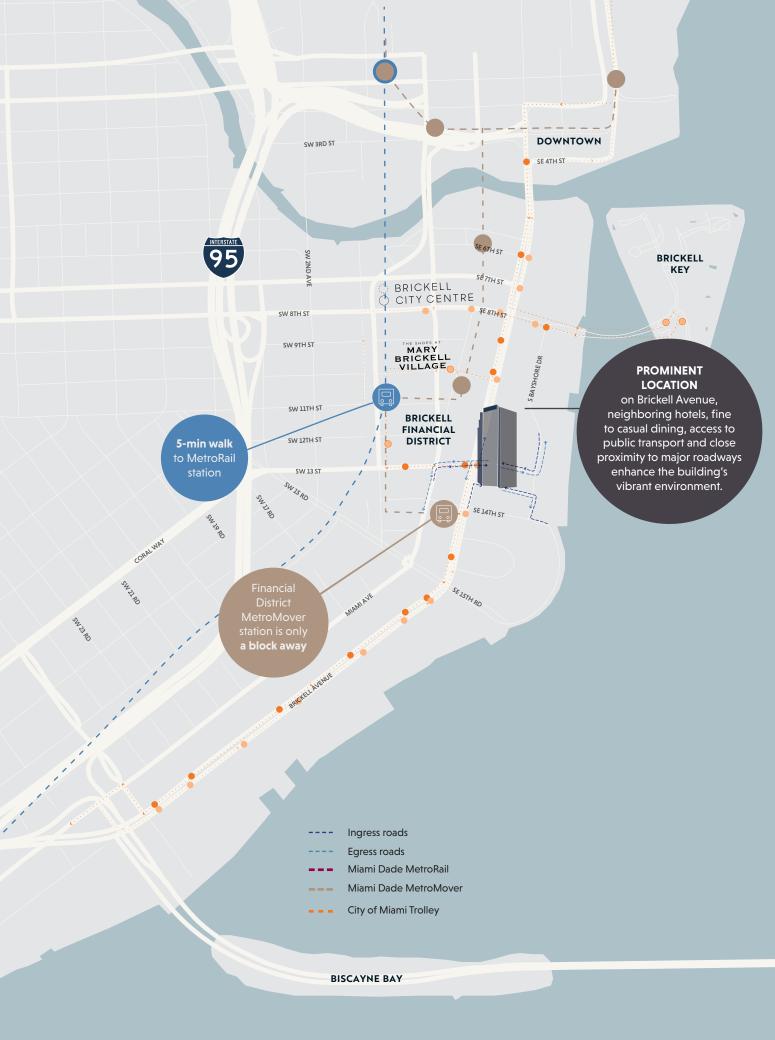

# 1221 BRICKELL WHERE SUCCESS MEETS ELEGANCE.

1221 Brickell is ideally situated at the corner of Brickell Avenue and Coral Way, providing convenient access to Coral Gables, Downtown and other suburbs of Miami. For tenants in search of a 24/7 live, work, play environment, 1221's proximity to Brickell's newest residential towers and recreational amenities make it a highly desirable office location.

# THE FUTURE OF ACCESS & CONNECTIVITY