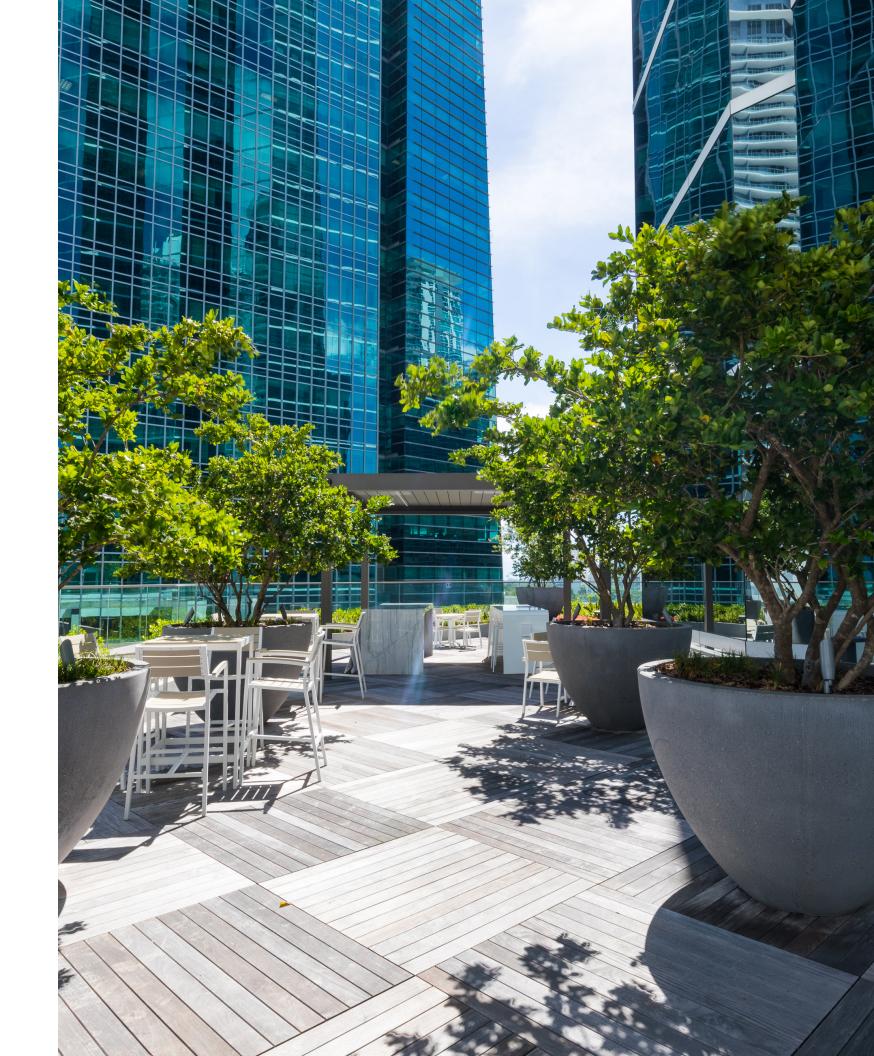

### 1221 BRICKELL

STATE-OF-THE-ART CONFERENCE CENTER

LUXURY FITNESS CENTER WITH LOCKERROOMS AND SHOWERS

LOUNGE AND ENTERTAINMENT CENTER

**WELLNESS ROOM** 

OUTDOOR TERRACE WITH BAR AND CANOPY FOR FITNESS CLASSES

## 1221 BRICKELL'S ADVANTAGES

ON-SITE, FIRST CLASS MANAGEMENT

24/7 SECURITY

WIRED FOR FIBER OPTICS

COMPLIMENTARY WIFI

UBER/LYFT FRIENDLY

VALET PARKING

FLEXIBLE PARKING OPTIONS