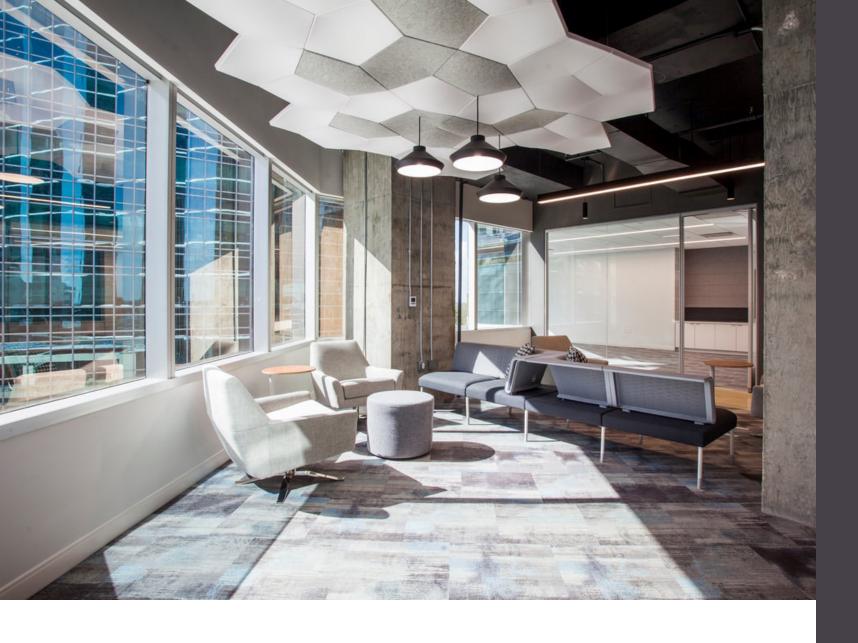

# BRICKELL'S MOST DESIRABLE OFFICE AMENITIES

### 1221 BRICKELL

STATE-OF-THE-ART CONFERENCE CENTER

LUXURY FITNESS CENTER WITH LOCKERROOMS AND SHOWERS

LOUNGE AND ENTERTAINMENT CENTER

**WELLNESS ROOM** 

OUTDOOR TERRACE WITH BAR AND CANOPY FOR FITNESS CLASSES