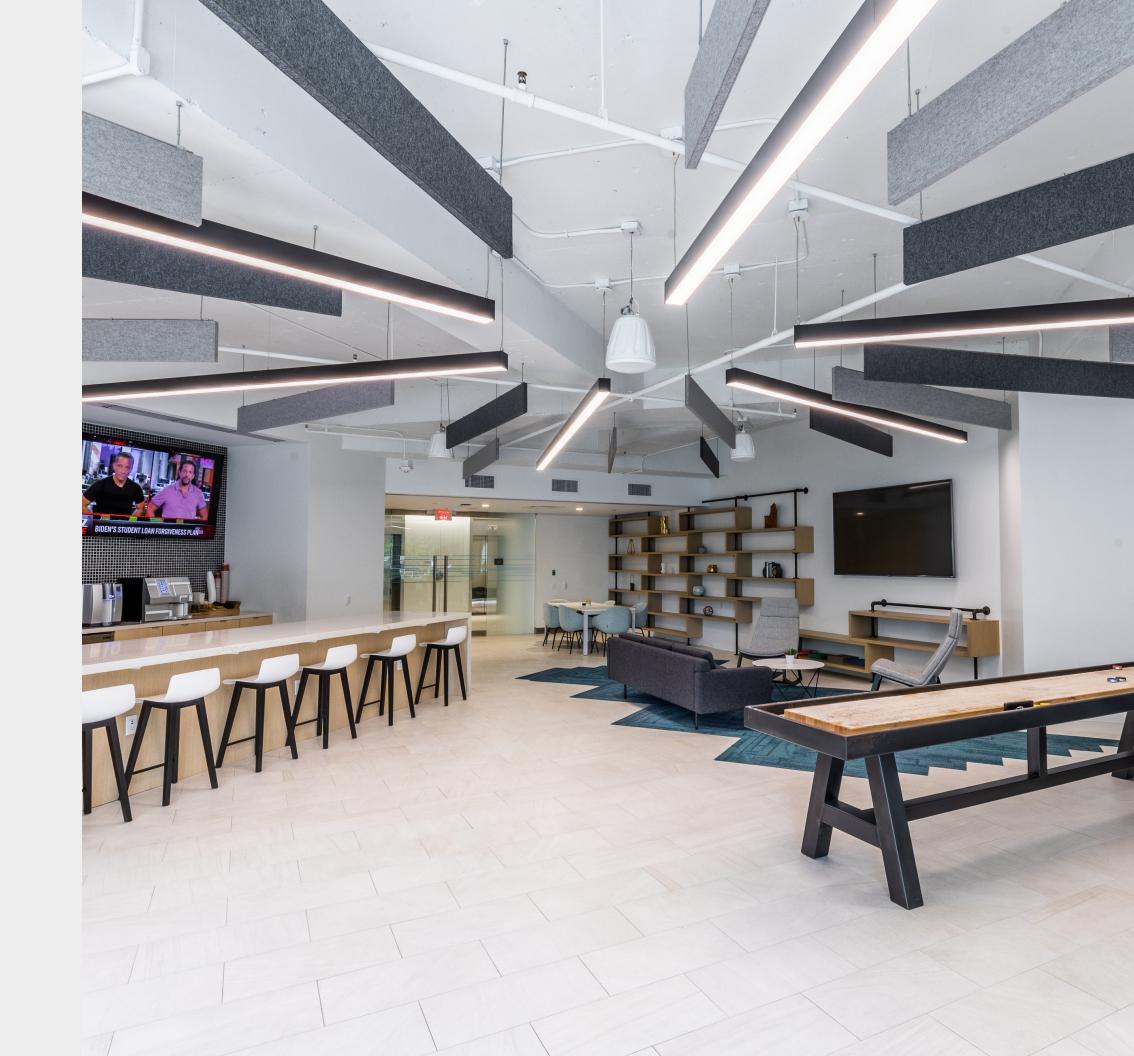

### 1221 BRICKELL

STATE-OF-THE-ART CONFERENCE CENTER

LUXURY FITNESS CENTER WITH LOCKERROOMS AND SHOWERS

LOUNGE AND ENTERTAINMENT CENTER

**WELLNESS ROOM** 

OUTDOOR TERRACE WITH BAR AND CANOPY FOR FITNESS CLASSES