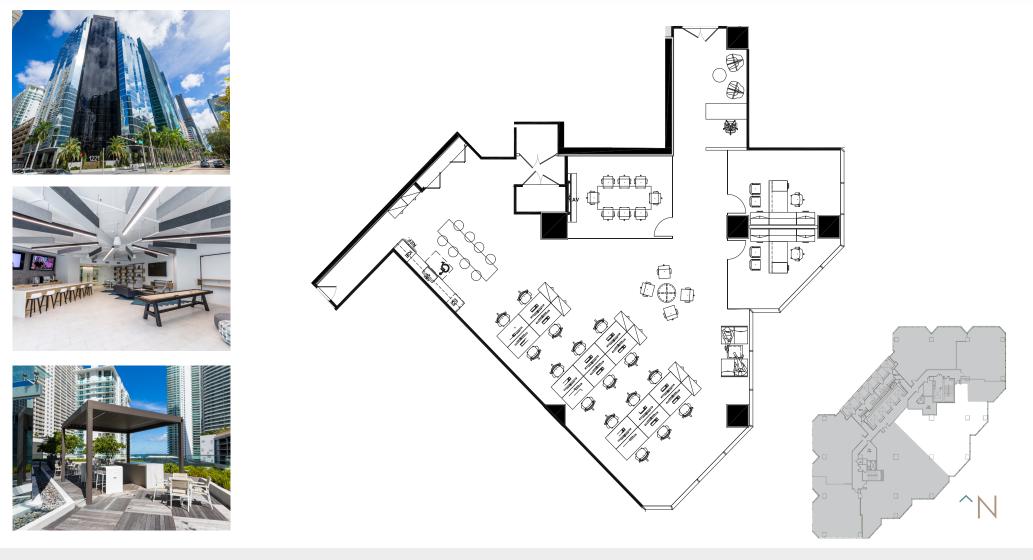

# 1221 BRICKELL

## **SUITE 1540** 3,967 SF



#### LEASING CONTACTS:

#### ERIC GROFFMAN +1 786 390 7497 eric.groffman@cbre.com

RANDY CARBALLO +1 305 299 9163 randy.carballo@cbre.com **CAMERON TALLON** +1 407 284 7455

cameron.tallon@cbre.com

### 1221BRICKELLAVE.COM

CBRE

© 2024 CBRE, Inc. All rights reserved. This information has been obtained from sources believed reliable, but has not been verified for accuracy or completeness. You should conduct a careful, independent investigation of the property and verify all information. Any reliance on this information is solely at your own risk. CBRE and the CBRE logo are service marks of CBRE, Inc. All rights reserved. This information that been obtained from sources believed reliable, but has not been verified for accuracy or completeness. You should conduct a careful, independent inv