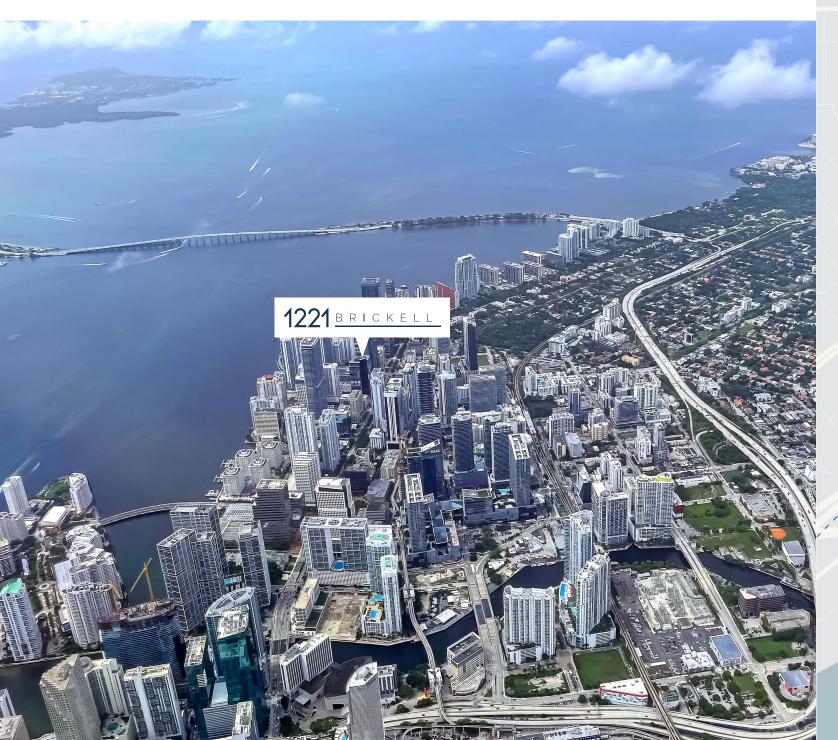

# 1221 BRICKELL WHERE SUCCESS MEETS ELEGANCE.

1221 Brickell is ideally situated at the corner of Brickell Avenue and Coral Way, providing convenient access to Coral Gables, Downtown and other suburbs of Miami. For tenants in search of a 24/7 live, work, play environment, 1221's proximity to Brickell's newest residential towers and recreational amenities make it a highly desirable office location.