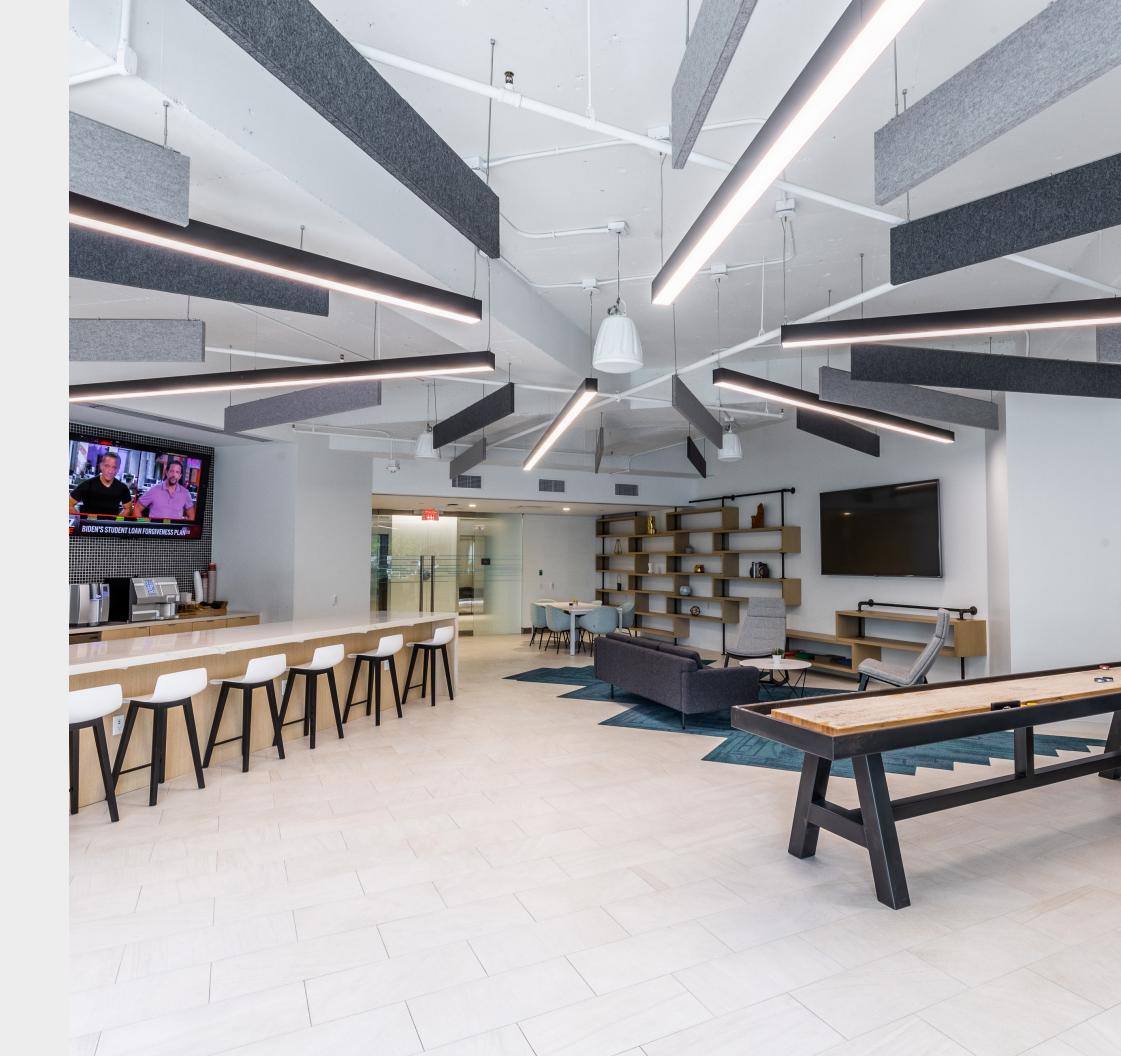

## 1221 BRICKELL

STATE-OF-THE-ART CONFERENCE CENTER

LUXURY FITNESS CENTER WITH LOCKERROOMS AND SHOWERS

LOUNGE AND ENTERTAINMENT CENTER

**WELLNESS ROOM** 

OUTDOOR TERRACE WITH BAR AND CANOPY FOR FITNESS CLASSES