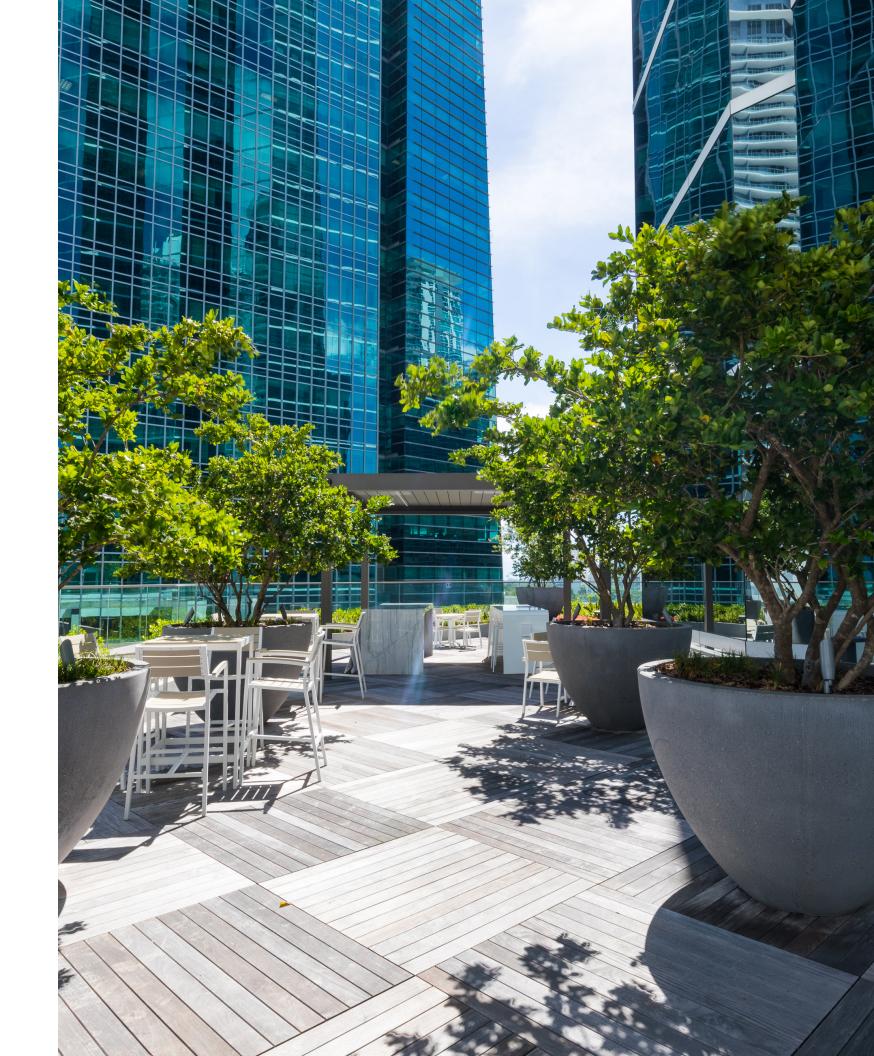

## 1221 BRICKELL

STATE-OF-THE-ART CONFERENCE CENTER

LUXURY FITNESS CENTER WITH LOCKERROOMS AND SHOWERS

LOUNGE AND ENTERTAINMENT CENTER

**WELLNESS ROOM** 

OUTDOOR TERRACE WITH BAR AND CANOPY FOR FITNESS CLASSES