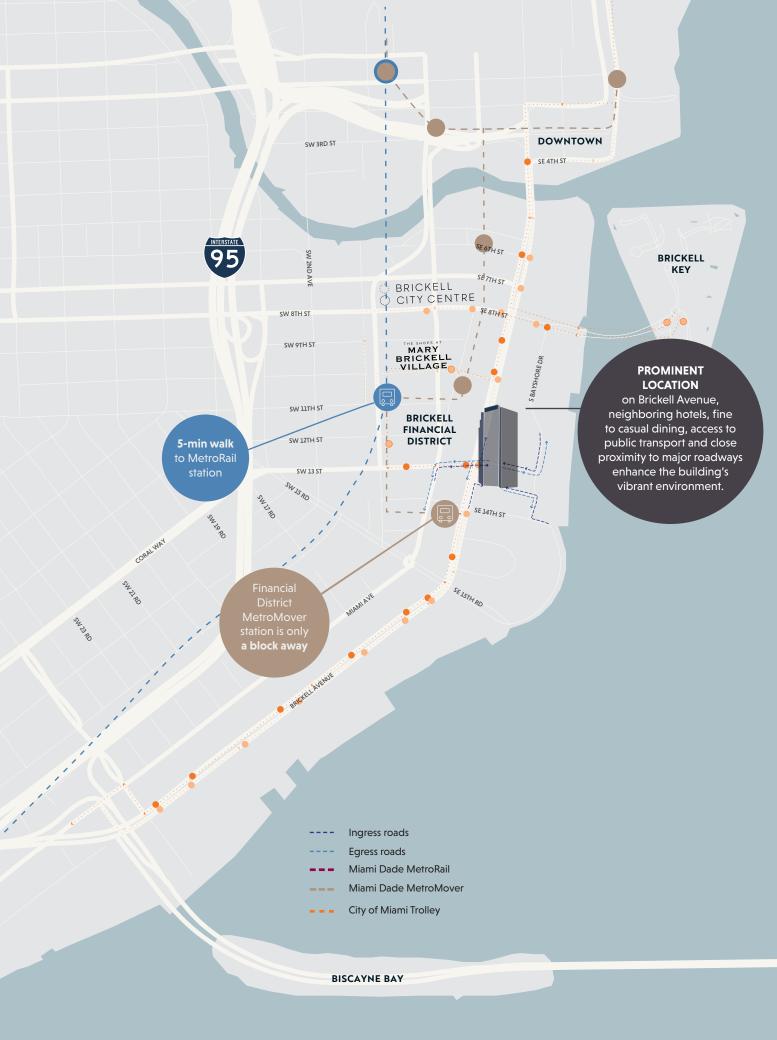

# 1221 BRICKELL WHERE SUCCESS MEETS ELEGANCE.

1221 Brickell is ideally situated at the corner of Brickell Avenue and Coral Way, providing convenient access to Coral Gables, Downtown and other suburbs of Miami. For tenants in search of a 24/7 live, work, play environment, 1221's proximity to Brickell's newest residential towers and recreational amenities make it a highly desirable office location.

## THE FUTURE OF ACCESS & CONNECTIVITY