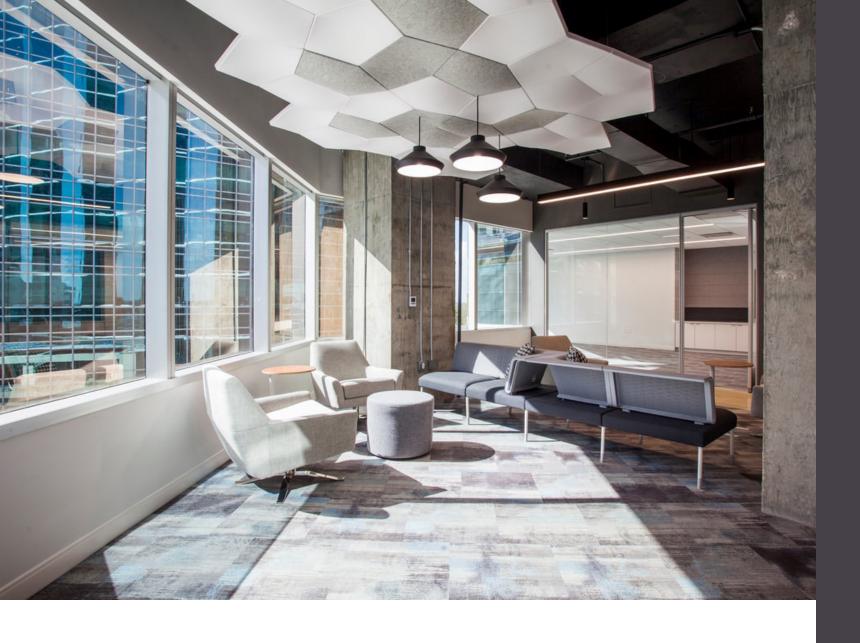

## BRICKELL'S MOST DESIRABLE OFFICE AMENITIES

## 1221 BRICKELL

STATE-OF-THE-ART CONFERENCE CENTER

LUXURY FITNESS CENTER WITH LOCKERROOMS AND SHOWERS

LOUNGE AND ENTERTAINMENT CENTER

**WELLNESS ROOM** 

OUTDOOR TERRACE WITH BAR AND CANOPY FOR FITNESS CLASSES