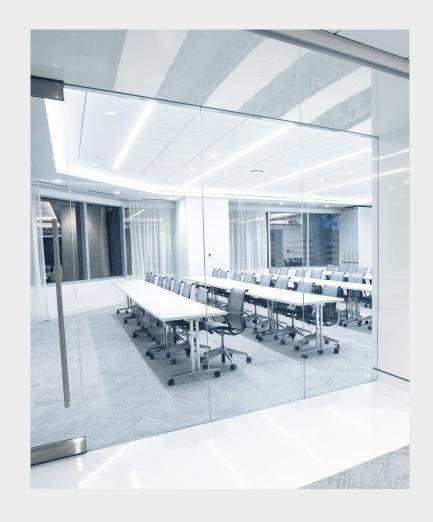

## 1221 BRICKELL

STATE-OF-THE-ART CONFERENCE CENTER

LUXURY FITNESS CENTER WITH LOCKERROOMS AND SHOWERS

LOUNGE AND ENTERTAINMENT CENTER

**WELLNESS ROOM** 

OUTDOOR TERRACE WITH BAR AND CANOPY FOR FITNESS CLASSES

SPECIAL EVENT HOSTING

CONFERENCE CENTER
WITH STATE OF THE ART SERVICES