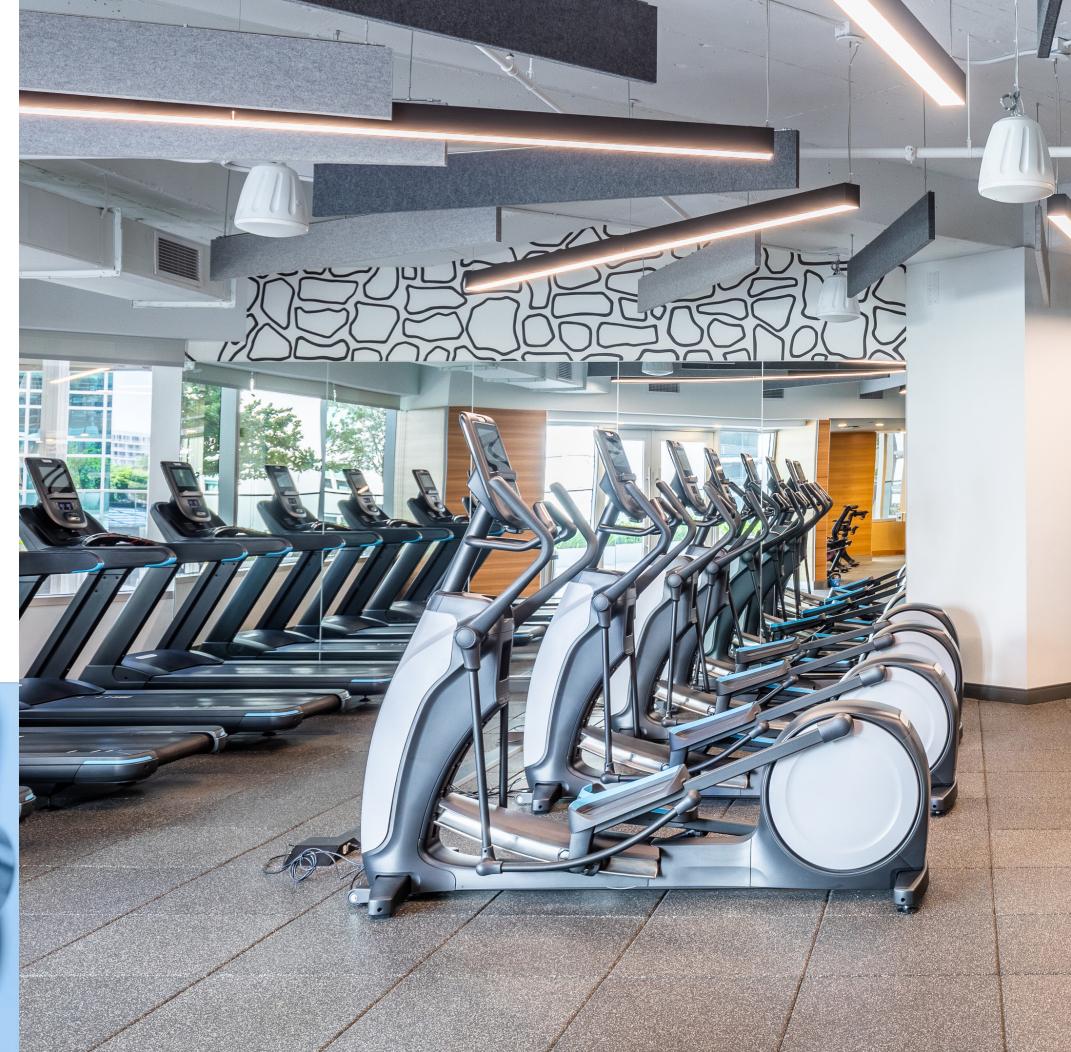

## 1221 BRICKELL

STATE-OF-THE-ART CONFERENCE CENTER

LUXURY FITNESS CENTER WITH LOCKERROOMS AND SHOWERS

LOUNGE AND ENTERTAINMENT CENTER

**WELLNESS ROOM** 

OUTDOOR TERRACE WITH BAR AND CANOPY FOR FITNESS CLASSES

### CUTTING-EDGE FITNESS FACILITY

SHOWERS