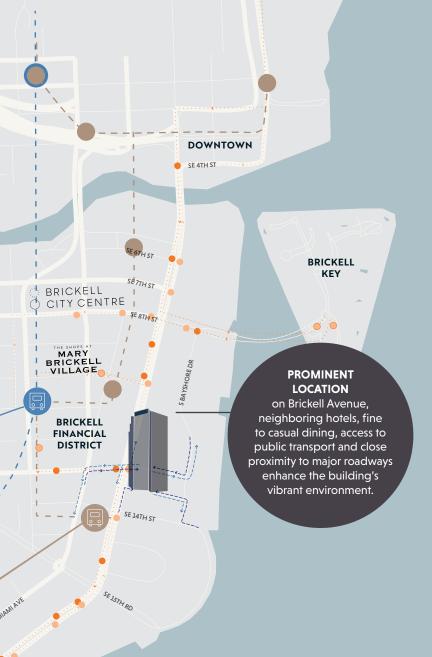

# THE FUTURE OF ACCESS & CONNECTIVITY

INTERSTATE 95 SW 8TH ST SW 9TH ST SW 11TH ST SW 12TH ST 5-min walk to MetroRail SW 13 ST a block away

SW 3RD ST

---- Ingress roads

**BISCAYNE BAY** 

- Egress roads
- Miami Dade MetroRail
- Miami Dade MetroMover
- City of Miami Trolley