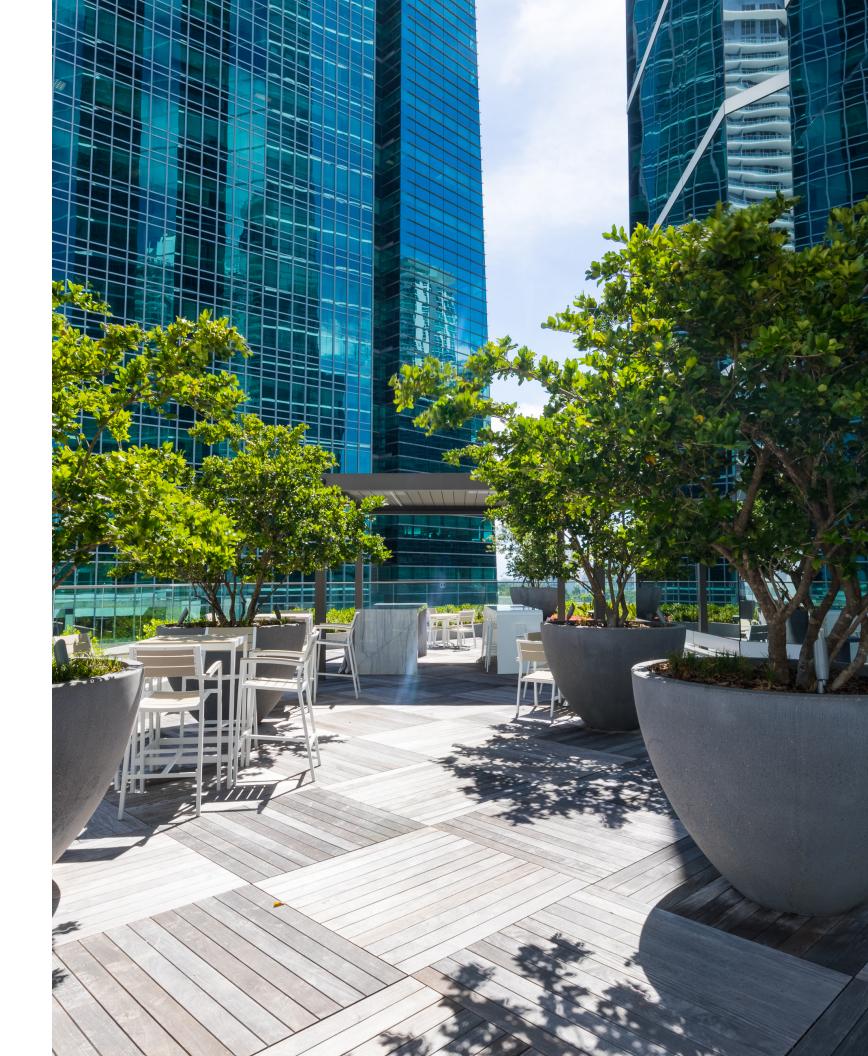

# BRICKELL'S MOST DESIRABLE OFFICE AMENITIES

LUXURY FITNESS CENTER WITH LOCKERROOMS AND SHOWERS

LOUNGE AND ENTERTAINMENT CENTER

**OUTDOOR TERRACE WITH BAR** AND CANOPY FOR FITNESS CLASSES