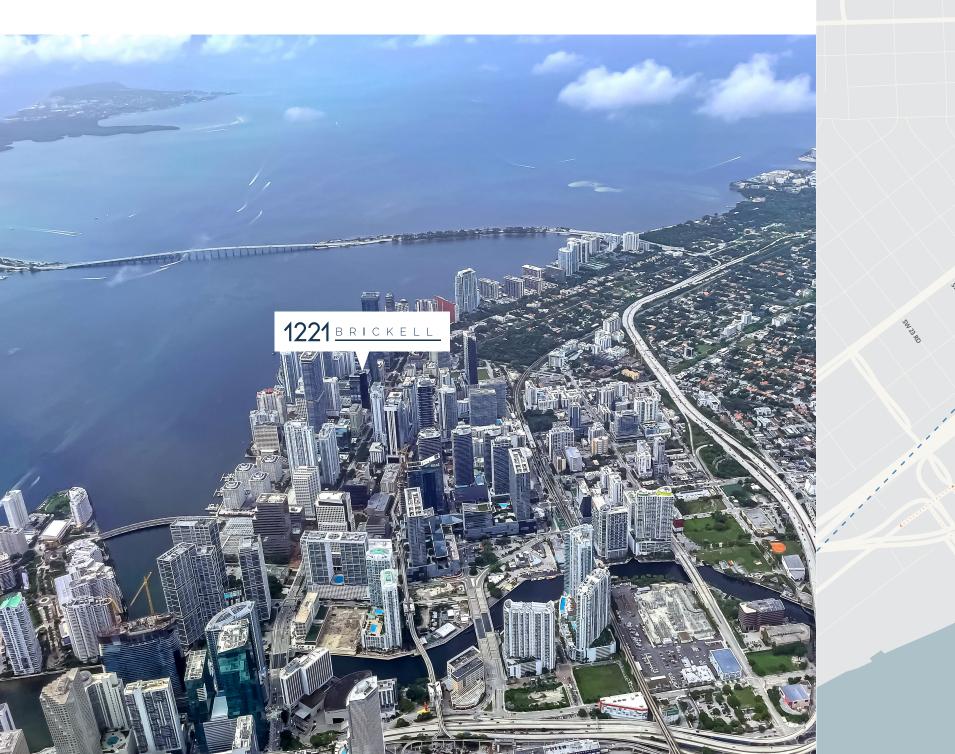

# 1221 BRICKELL WHERE SUCCESS MEETS ELEGANCE.

1221 Brickell is ideally situated at the corner of Brickell Avenue and Coral Way, providing convenient access to Coral Gables, Downtown and other suburbs of Miami. For tenants in search of a 24/7 live, work, play environment, 1221's proximity to Brickell's newest residential towers and recreational amenities make it a highly desirable office location.