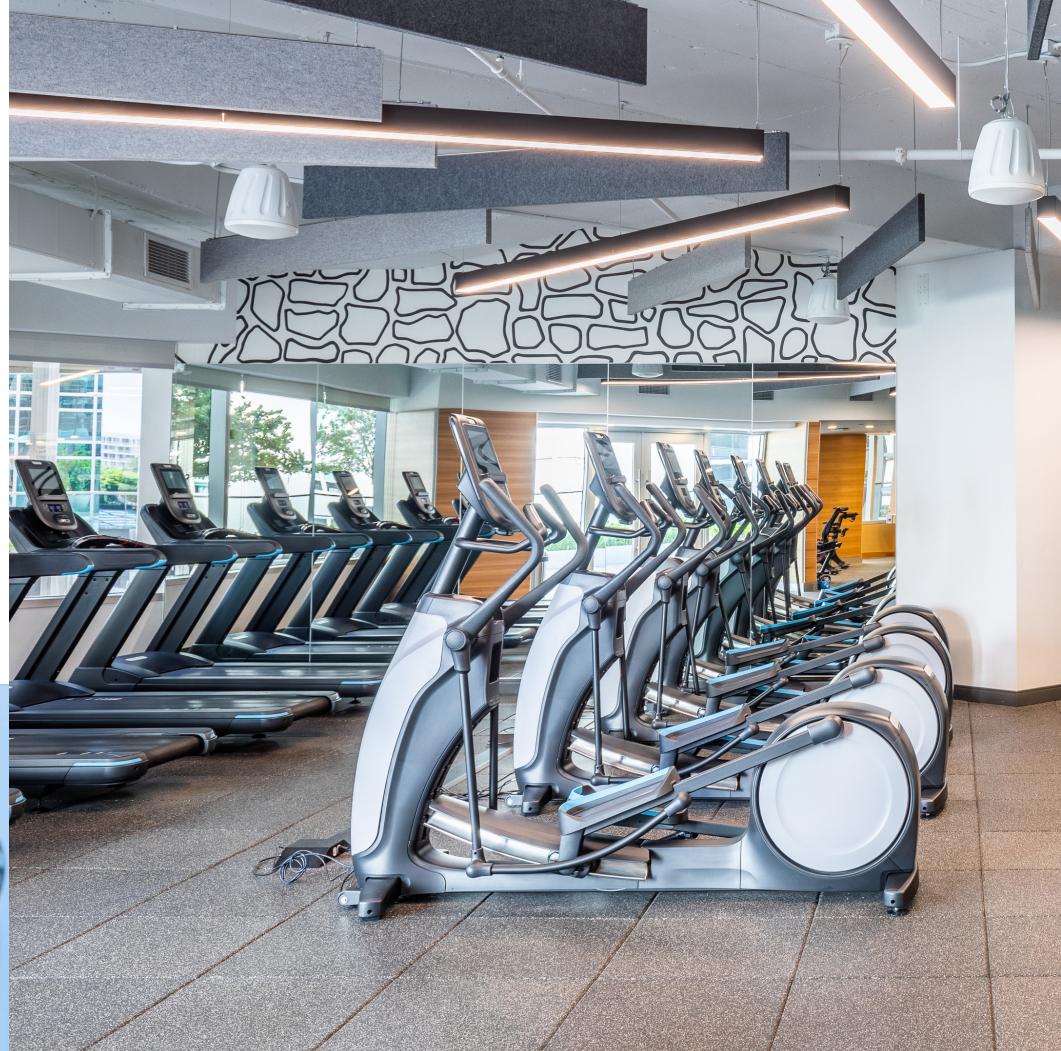

# 1221 BRICKELL WHERE SUCCESS MEETS ELEGANCE.

1221 Brickell is ideally situated at the corner of Brickell Avenue and Coral Way, providing convenient access to Coral Gables, Downtown and other suburbs of Miami. For tenants in search of a 24/7 live, work, play environment, 1221's proximity to Brickell's newest residential towers and recreational amenities make it a highly desirable office location.





# BRICKELL'S MOST DESIRABLE OFFICE AMENITIES



LUXURY FITNESS CENTER WITH LOCKERROOMS AND SHOWERS

LOUNGE AND ENTERTAINMENT CENTER

**OUTDOOR TERRACE WITH BAR** AND CANOPY FOR FITNESS CLASSES

### STATE-OF-THE-ART CONFERENCE CENTER

WELLNESS ROOM

**SPECIAL EVENT HOSTING** 





## CONFERENCE CENTER WITH STATE OF THE ART SERVICES

## CUTTING-EDGE FITNESS FACILITY





SHOWERS







# 1221 BRICKELL'S ADVANTAGES

ON-SITE, FIRST CLASS MANAGEMENT

24/7 SECURITY WIRED FOR FIBER OPTICS

COMPLIMENTARY WIFI

UBER/LYFT FRIENDLY

VALET PARKING

FLEXIBLE PARKING OPTIONS

VEHICLE CHARGING STATIONS

ON-SITE BANKING AND ATM

CAR WASH FACILITY

DRY CLEANING SERVICES

5,000 SF DAYCARE

LEED GOLD CERTIFIED

**ONSITE DINING OPTIONS:** 





50



# THE FUTURE OF ACCESS & CONNECTIVITY



INTERSTATE 95 SW 8TH ST SW 9TH ST SW 11TH ST SW 12TH ST 5-min walk to MetroRail SW 13 ST a block away

SW 3RD ST

---- Ingress roads

**BISCAYNE BAY** 



- Egress roads
- Miami Dade MetroRail
- Miami Dade MetroMover
- City of Miami Trolley

## 1221 BRICKELL

Our leasing professionals can accommodate a wide range of space requirements

Contact us now for flexible space and leasing options designed to