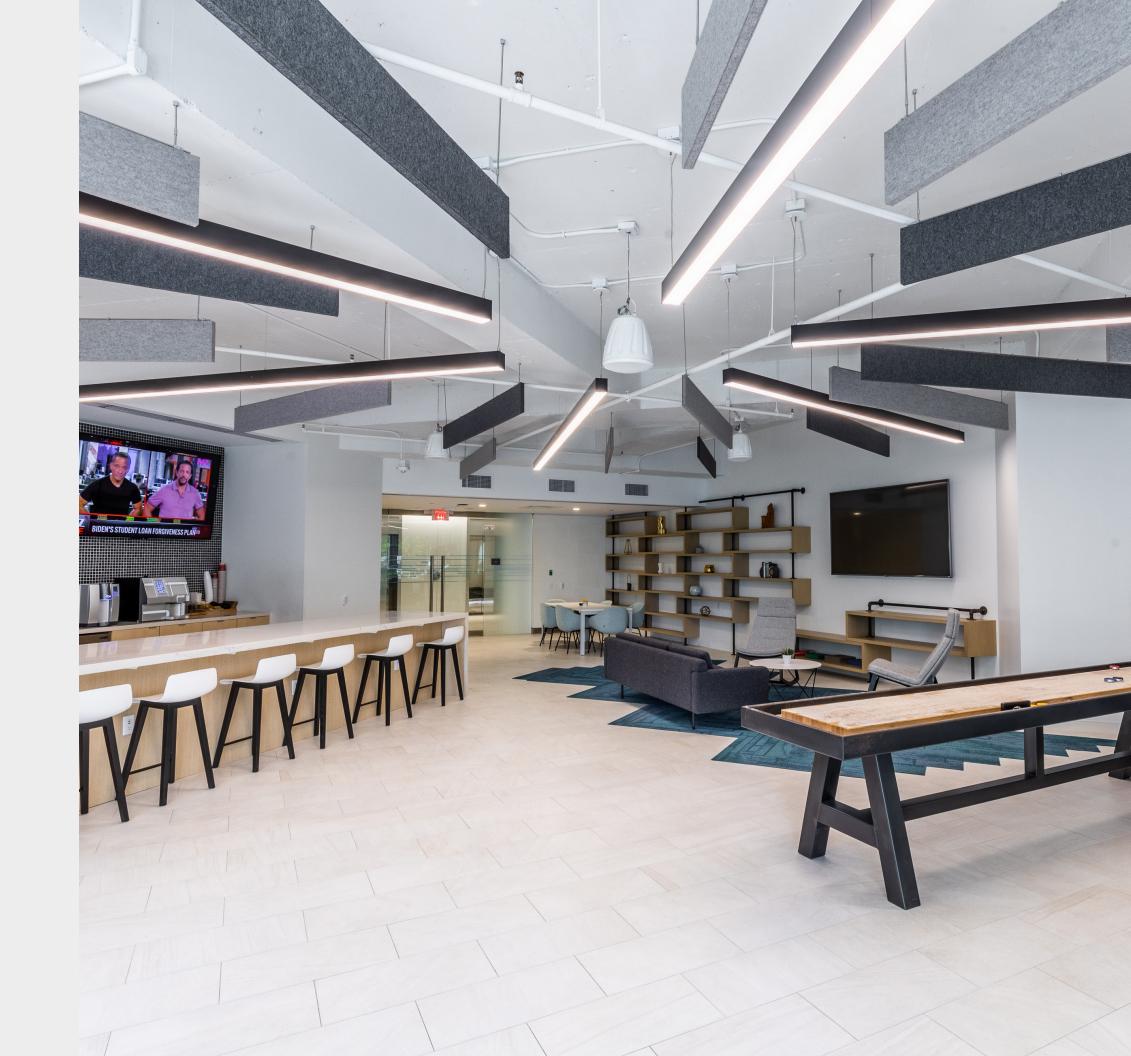

### BRICKELL'S MOST DESIRABLE OFFICE AMENITIES

### 1221 BRICKELL

STATE-OF-THE-ART CONFERENCE CENTER

LUXURY FITNESS CENTER WITH LOCKER ROOMS AND SHOWERS

LOUNGE AND ENTERTAINMENT CENTER

**WELLNESS ROOM** 

OUTDOOR TERRACE WITH BAR AND CANOPY FOR FITNESS CLASSES

SPECIAL EVENT HOSTING