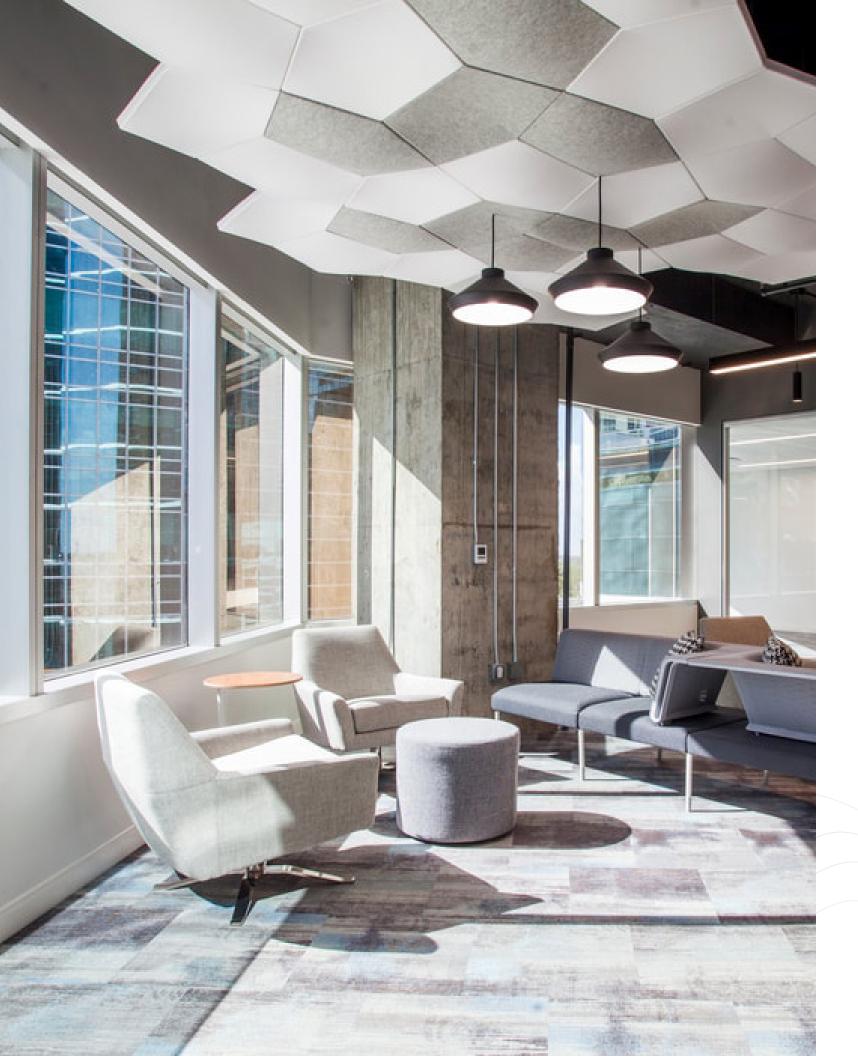

### BRICKELL'S MOST DESIRABLE OFFICE AMENITIES

### 1221 BRICKELL

STATE-OF-THE-ART CONFERENCE CENTER

LUXURY FITNESS CENTER WITH LOCKER ROOMS AND SHOWERS

LOUNGE AND ENTERTAINMENT CENTER

**WELLNESS ROOM** 

OUTDOOR TERRACE WITH BAR AND CANOPY FOR FITNESS CLASSES