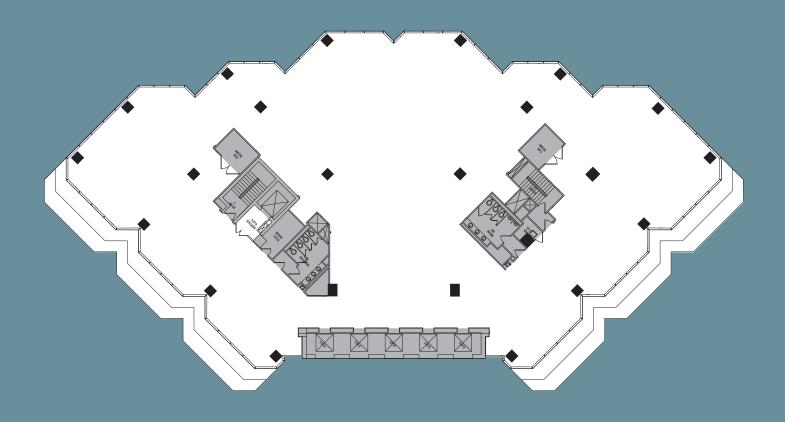

## FULL FLOOR OPPORTUNITY AVAILABLE

25<sup>TH</sup> FLOOR

**DIRECT WATER VIEWS** 

16K SF FULL FLOOR OPPORTUNITY

CURRENTLY IN WHITE BOX CONDITION
AND READY FOR BUILD OUT

VIEWS FROM THE 25<sup>TH</sup> FLOOR