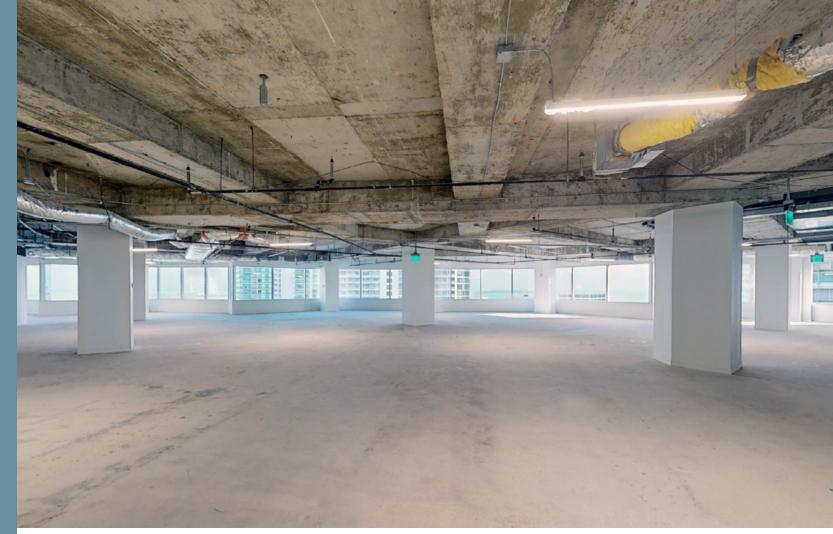

## FULL FLOOR OPPORTUNITY AVAILABLE

25<sup>TH</sup> FLOOR

**DIRECT WATER VIEWS** 

16K SF FULL FLOOR OPPORTUNITY

CURRENTLY IN WHITE BOX CONDITION
AND READY FOR BUILD OUT

VIEWS FROM THE 25<sup>TH</sup> FLOOR